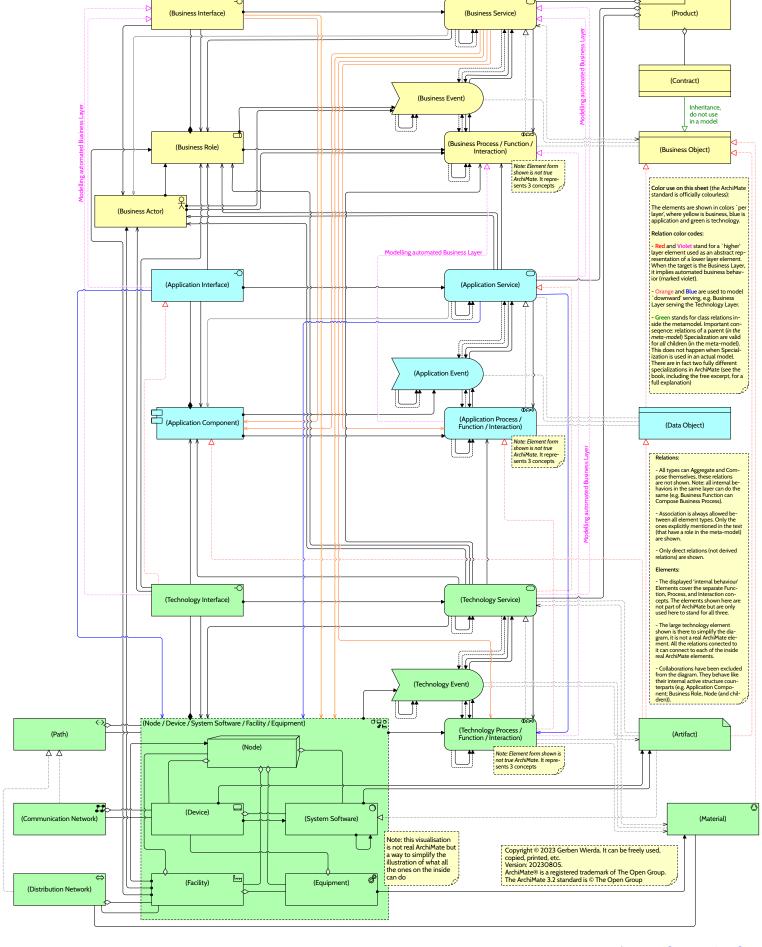

## ArchiMate® 3.2 Metamodel - Core

Only direct relations are shown. Abstract elements are expanded so only real metamodel elements are shown. The elements are shown in colors `per layer', where yellow is business, blue is application and green is technology.