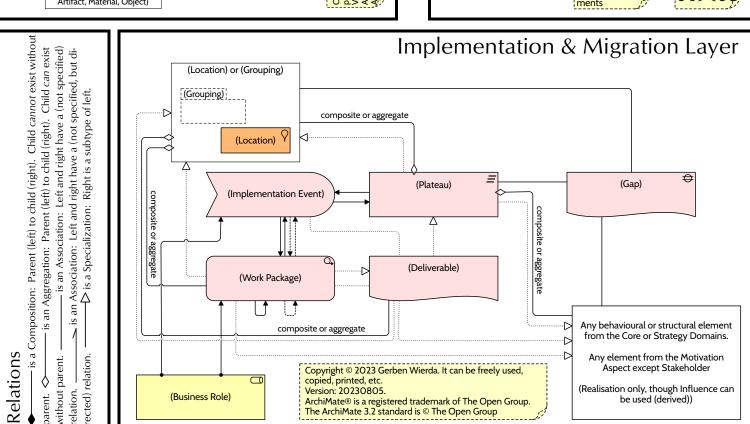

## ArchiMate® 3.2 Metamodel - Core

Only direct relations are shown. Abstract elements are expanded so only real metamodel elements are shown. The elements are shown in colors `per layer', where yellow is business, blue is application and green is technology.



## ArchiMate® 3.2 Metamodel - Non-Core

Diagrams by Gerben Wierda.











## Overview of ArchiMate® 3.2 Elements (1/2)

Diagrams by Gerben Wierda.



NOTE: The element descriptions on this page are not the official ones from The Open Group and may be 'opinionated'.

## Overview of ArchiMate® 3.2 Elements (2/2)

Diagrams by Gerben Wierda.



NOTE: The element descriptions on this page are not the official ones from The Open Group and may be 'opinionated'.