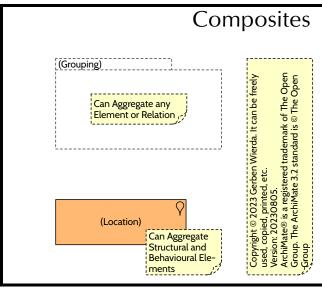

## ArchiMate® 3.2 Metamodel - Core

Only direct relations are shown. Abstract elements are expanded so only real metamodel elements are shown. The elements are shown in colors `per layer', where yellow is business, blue is application and green is technology.



## ArchiMate® 3.2 Metamodel - Non-Core

Diagrams by Gerben Wierda.











## Overview of ArchiMate® 3.2 Elements (1/2)

Diagrams by Gerben Wierda.



NOTE: The element descriptions on this page are not the official ones from The Open Group and may be 'opinionated'.

## Overview of ArchiMate® 3.2 Elements (2/2)

Diagrams by Gerben Wierda.



NOTE: The element descriptions on this page are not the official ones from The Open Group and may be 'opinionated'.